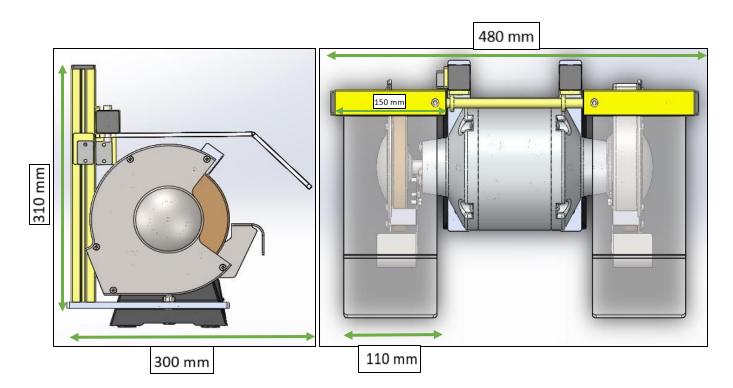

## Features:

- Easy and convenient for you to install them on your bench grinder efficiently, saving your time and effort.
- Bench grinder shield is made of thickened material with a high safety level, which is durable to use.
- > This grinder eye shields are practical and reliable, with good stability and protection, and will be your good choice.
- This eye shield is widely applicable, match with most of the machine and is very easy to install.
- > Safety goggles not necessary.
- Scratch resistance tough Polycarbonate shield, Protects operator's eyes from sparks.
- > Interlock / safety switch that is optional & that can be added later.
- > Made from Aluminium Material and becomes light weight.
- > Made in INDIA.