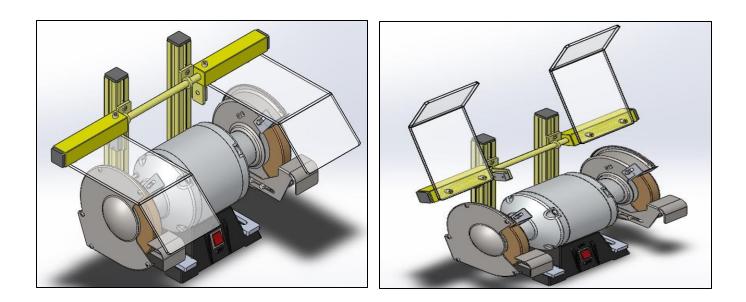

## Features:

- Easy and convenient for you to install them on your bench grinder efficiently, saving your time and effort.
- Bench grinder shield is made of thickened material with a high safety level, which is durable to use.
- > This grinder eye shields are practical and reliable, with good stability and protection, and will be your good choice.
- This eye shield is widely applicable, match with most of the machine and is very easy to install.
- > Safety goggles not necessary.
- Scratch resistance tough Polycarbonate shield, Protects operator's eyes from sparks.
- > Interlock / safety switch that is optional & that can be added later.
- > Made from Aluminium Material and becomes light weight.
- > Made in INDIA.