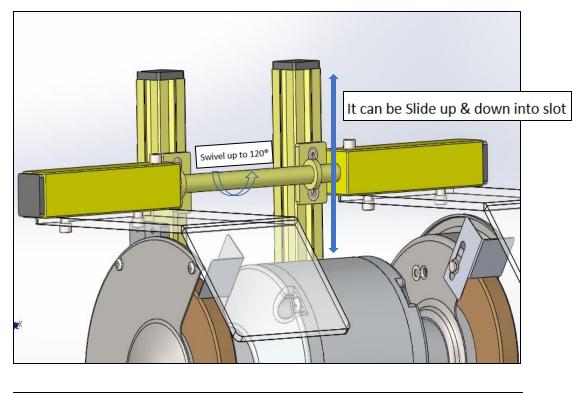

## Features:

- Easy and convenient for you to install them on your bench grinder efficiently, saving your time and effort.
- Bench grinder shield is made of thickened material with a high safety level, which is durable to use.
- > This grinder eye shields are practical and reliable, with good stability and protection, and will be your good choice.
- This eye shield is widely applicable, match with most of the machine and is very easy to install.
- > Safety goggles not necessary.
- Scratch resistance tough Polycarbonate shield, Protects operator's eyes from sparks.
- > Interlock / safety switch that is optional & that can be added later.
- > Made from Aluminium Material and becomes light weight.
- > Made in INDIA.