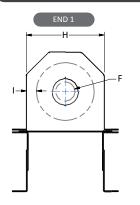

| INFORMATION REQUIRED                                     |                                       |  |
|----------------------------------------------------------|---------------------------------------|--|
| ITEM                                                     | DIMENSION                             |  |
| A - Distance Between Motors/Gearboxes                    |                                       |  |
| B - Height from Floor/Base to Bottom of Coupling         |                                       |  |
| C - Height from Floor/Base to Top of Coupling            |                                       |  |
| D - Height of Motor/Gearbox (End 1)                      |                                       |  |
| E - Height of Motor/Gearbox (End 2)                      |                                       |  |
| F - Shaft Diameter (End 1, including keyway)             |                                       |  |
| G - Shaft Diameter (End 2, including keyway)             |                                       |  |
| H - Overall Width of Guard                               |                                       |  |
| I - Distance From Coupling to Guard                      |                                       |  |
| J - Height from Floor/Base to Centerline of Shaft        |                                       |  |
| EXTRA INFORMATION                                        |                                       |  |
| End 1                                                    | Rubber / Fill Plates                  |  |
| End 2                                                    | Rubber / Fill Plates                  |  |
| Service/ Inspection Door                                 | None / Top / One Side /<br>Both Sides |  |
| SPECIFY GUARD COATING COLOR                              |                                       |  |
| ITEM                                                     | PLEASE INDICATE                       |  |
| Guard Body                                               | Yellow / Black / Other                |  |
| Guard Front Mesh Panel                                   | Yellow / Black / Other                |  |
| SPECIAL REQUIREMENTS                                     |                                       |  |
| AREA                                                     | PLEASE INDICATE                       |  |
| Lubrication                                              | Yes / No                              |  |
| Vibration Analysis                                       | Yes / No                              |  |
| Heat Analysis                                            | Yes / No                              |  |
| Speed Sensing                                            | Yes / No                              |  |
| Over-Heating Concerns                                    | Yes / No                              |  |
| Corrosive Area                                           | Yes / No                              |  |
| Flammable Area                                           | Yes / No                              |  |
| Lead Paint Abatement Area                                | Yes / No                              |  |
| Other                                                    |                                       |  |
| How would you like to attach the guard to base or floor? |                                       |  |
| Concrete Wedge Anchors Welded On Standoff/Supports       |                                       |  |