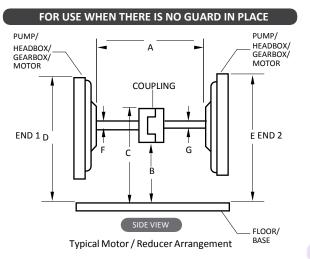

| INFORMATION REQUIRED                                     |                                       |  |
|----------------------------------------------------------|---------------------------------------|--|
| ITEM                                                     | DIMENSION                             |  |
| A - Distance Between Motors/Gearboxes                    |                                       |  |
| B - Height from Floor/Base to Bottom of Coupling         |                                       |  |
| C - Height from Floor/Base to Top of Coupling            |                                       |  |
| D - Height of Motor/Gearbox (End 1)                      |                                       |  |
| E - Height of Motor/Gearbox (End 2)                      |                                       |  |
| F - Shaft Diameter (End 1, including keyway)             |                                       |  |
| G - Shaft Diameter (End 2, including keyway)             |                                       |  |
| H - Overall Width of Guard                               |                                       |  |
| I - Distance From Coupling to Guard                      |                                       |  |
| J - Height from Floor/Base to Centerline of Shaft        |                                       |  |
| EXTRA INFORMATION                                        |                                       |  |
| End 1                                                    | Rubber / Fill Plates                  |  |
| End 2                                                    | Rubber / Fill Plates                  |  |
| Service/ Inspection Door                                 | None / Top / One Side /<br>Both Sides |  |
| SPECIFY GUARD COATING COLOR                              |                                       |  |
| ITEM                                                     | PLEASE INDICATE                       |  |
| Guard Body                                               | Yellow / Black / Other                |  |
| Guard Front Mesh Panel                                   | Yellow / Black / Other                |  |
| SPECIAL REQUIREMENTS                                     |                                       |  |
| AREA                                                     | PLEASE INDICATE                       |  |
| Lubrication                                              | Yes / No                              |  |
| Vibration Analysis                                       | Yes / No                              |  |
| Heat Analysis                                            | Yes / No                              |  |
| Speed Sensing                                            | Yes / No                              |  |
| Over-Heating Concerns                                    | Yes / No                              |  |
| Corrosive Area                                           | Yes / No                              |  |
| Flammable Area                                           | Yes / No                              |  |
| Lead Paint Abatement Area                                | Yes / No                              |  |
| Other                                                    |                                       |  |
| How would you like to attach the guard to base or floor? |                                       |  |
| Concrete Wedge Anchors Welded On Standoff/Supports       |                                       |  |