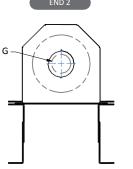

| INFORMATION REQUIRED                                     |                                       |  |
|----------------------------------------------------------|---------------------------------------|--|
| ITEM                                                     | DIMENSION                             |  |
| A - Distance Between Motors/Gearboxes                    |                                       |  |
| B - Height from Floor/Base to Bottom of Coupling         |                                       |  |
| C - Height from Floor/Base to Top of Coupling            |                                       |  |
| D - Height of Motor/Gearbox (End 1)                      |                                       |  |
| E - Height of Motor/Gearbox (End 2)                      |                                       |  |
| F - Shaft Diameter (End 1, including keyway)             |                                       |  |
| G - Shaft Diameter (End 2, including keyway)             |                                       |  |
| H - Overall Width of Guard                               |                                       |  |
| I - Distance From Coupling to Guard                      |                                       |  |
| J - Height from Floor/Base to Centerline of Shaft        |                                       |  |
| EXTRA INFORMATION                                        |                                       |  |
| End 1                                                    | Rubber / Fill Plates                  |  |
| End 2                                                    | Rubber / Fill Plates                  |  |
| Service/ Inspection Door                                 | None / Top / One Side /<br>Both Sides |  |
| SPECIFY GUARD COATING COLOR                              |                                       |  |
| ITEM                                                     | PLEASE INDICATE                       |  |
| Guard Body                                               | Yellow / Black / Other                |  |
| Guard Front Mesh Panel                                   | Yellow / Black / Other                |  |
| SPECIAL REQUIREMENTS                                     |                                       |  |
| AREA                                                     | PLEASE INDICATE                       |  |
| Lubrication                                              | Yes / No                              |  |
| Vibration Analysis                                       | Yes / No                              |  |
| Heat Analysis                                            | Yes / No                              |  |
| Speed Sensing                                            | Yes / No                              |  |
| Over-Heating Concerns                                    | Yes / No                              |  |
| Corrosive Area                                           | Yes / No                              |  |
| Flammable Area                                           | Yes / No                              |  |
| Lead Paint Abatement Area                                | Yes / No                              |  |
| Other                                                    |                                       |  |
| How would you like to attach the guard to base or floor? |                                       |  |
| Concrete Wedge Anchors Welded On Standoff/Supports       |                                       |  |