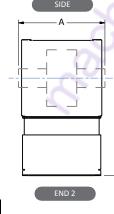

| INFORMATION REQUIRED                                     |                                       |  |
|----------------------------------------------------------|---------------------------------------|--|
| ITEM                                                     | DIMENSION                             |  |
| A - Distance Between Motors/Gearboxes                    |                                       |  |
| B - Height from Floor/Base to Bottom of Coupling         |                                       |  |
| C - Height from Floor/Base to Top of Coupling            |                                       |  |
| D - Height of Motor/Gearbox (End 1)                      |                                       |  |
| E - Height of Motor/Gearbox (End 2)                      |                                       |  |
| F - Shaft Diameter (End 1, including keyway)             |                                       |  |
| G - Shaft Diameter (End 2, including keyway)             |                                       |  |
| H - Overall Width of Guard                               |                                       |  |
| I - Distance From Coupling to Guard                      |                                       |  |
| J - Height from Floor/Base to Centerline of Shaft        |                                       |  |
| EXTRA INFORMATION                                        |                                       |  |
| End 1                                                    | Rubber / Fill Plates                  |  |
| End 2                                                    | Rubber / Fill Plates                  |  |
| Service/ Inspection Door                                 | None / Top / One Side /<br>Both Sides |  |
| SPECIFY GUARD COATING COLOR                              |                                       |  |
| ITEM                                                     | PLEASE INDICATE                       |  |
| Guard Body                                               | Yellow / Black / Other                |  |
| Guard Front Mesh Panel                                   | Yellow / Black / Other                |  |
| SPECIAL REQUIREMENTS                                     |                                       |  |
| AREA                                                     | PLEASE INDICATE                       |  |
| Lubrication                                              | Yes / No                              |  |
| Vibration Analysis                                       | Yes / No                              |  |
| Heat Analysis                                            | Yes / No                              |  |
| Speed Sensing                                            | Yes / No                              |  |
| Over-Heating Concerns                                    | Yes / No                              |  |
| Corrosive Area                                           | Yes / No                              |  |
| Flammable Area                                           | Yes / No                              |  |
| Lead Paint Abatement Area                                | Yes / No                              |  |
| Other                                                    |                                       |  |
| How would you like to attach the guard to base or floor? |                                       |  |
| Concrete Wedge Anchors Welded On Standoff/Supports       |                                       |  |